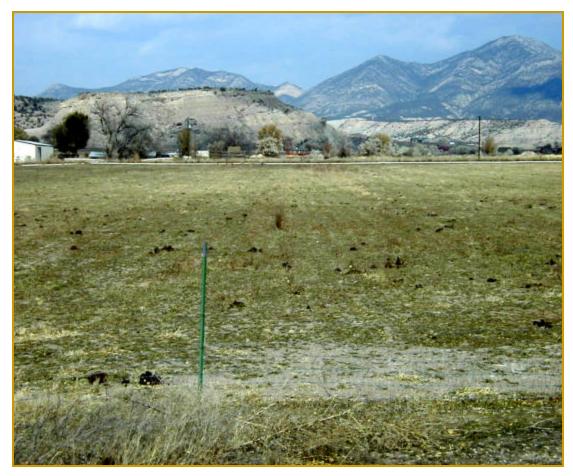

## **DuBois** TBD, Highway 6 & 24, Rifl e

COMMERCIAL VACANT LAND! 13.69+/- Acres along Highway 6 & 24 just east of Rifle

\$1,100,000 Listed By: Nella Barker 379.2700

## This prime property is zoned "Commercial" and can be divided. Property offers 1.3 shares of Grand River Ditch and is inside county limits. This is a great place to start your business or subdivide.

| Location          | TBD, Highway 6 & 24, Rifl e                                               |
|-------------------|---------------------------------------------------------------------------|
| Legal description | S11 T6 R93                                                                |
| Parcel Size       | 13.69+/-Acres                                                             |
| Topography        | Flat, Treed                                                               |
| Use               | Commercial                                                                |
| Water             | Irrigation                                                                |
| Sanitation        | Instal I Septic                                                           |
| Possession        | DOD                                                                       |
| Earnest Money     | \$25,000                                                                  |
| Taxes             | \$297.28 2002                                                             |
| Price and Terms   | \$1,100,000                                                               |
| MLS #             | 82827 GWS, 48235 Aspen                                                    |
| Listing Agent     | Nella Barker<br>Office 970.625.8375<br>Cell 970.379.2700<br>nella@rof.net |